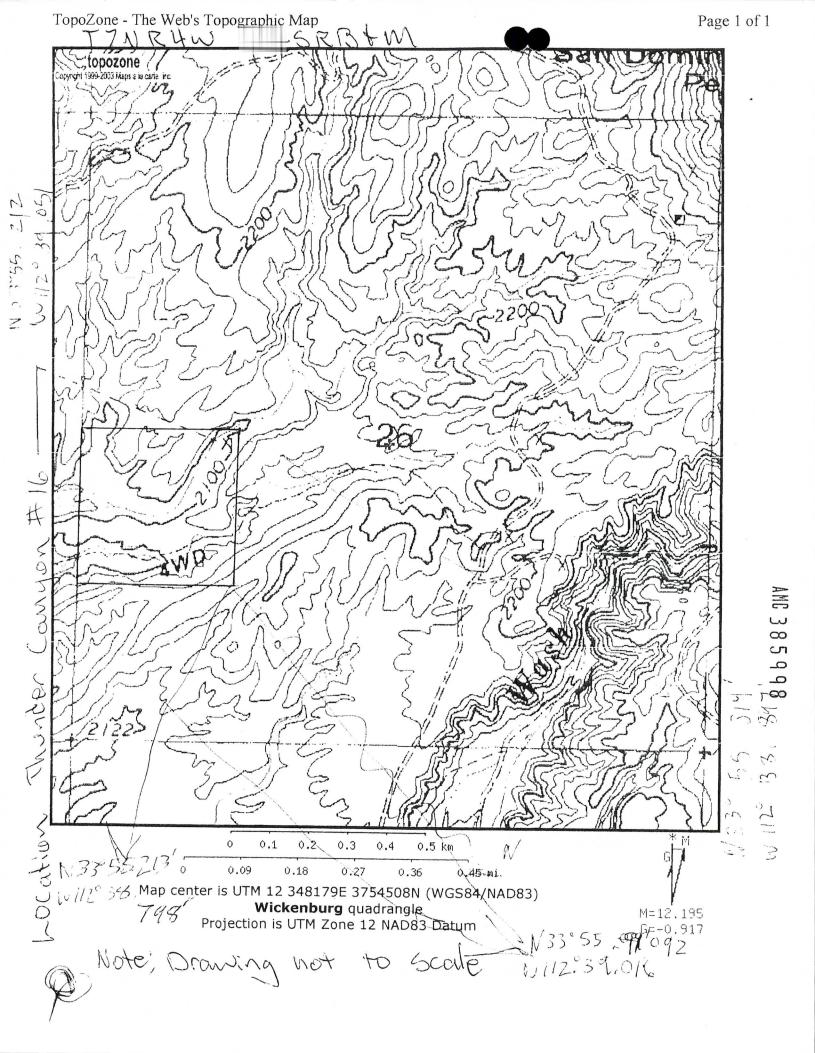

|
| LOCATOR (s) Var Q 1 111 0 1                                                                                                                          | F 1 , 200            |            |          |                       |
| Tyler C. Fillmore                                                                                                                                    |                      | R          |          | MCF102<br>July 2005   |
| This form is available from the Arizona Department of Mines &                                                                                        | & Mineral Resoure    |            |          | •                     |



This form is available from the Arizona Department of Mines & Mineral Resources and may be reproduced.



## DEPARTMENT OF INTERIOR BUREAU OF LAND MANAGEMENT

**RUN DATE:** 

10/09/2007 Page 1 of 1

Input Parameters for Geographic Report with Land

System Id = CR

Admin State = AZ

Geo State =

Casetype Begins With

Case Disp Txt = AUTHORIZED, CANCELLED, EXPIRED, PENDING, REJECTED, RELINQUISHED, VOID, WITHDRAWN

Mer Twp Rng =

Section =

Mtrs = 14 0070N 0040W 026

Commodity =

Commodity Txt =

Pending Org =

Pend Org Decode =

Total Rows Returned:

2

RUN TIME: 03:11 PM

Adm State: AZ

UNITED STATES DEPARTMENT OF INTERIOR
BUREAU OF LAND MANAGEMENT
GEOGRAPHIC REPORT WITH LAND
Sorted by Serial Number

RUN DATE: 09/24/2007

Page 1 of 1

Serial Number:

AZA 031568

**Total Case Acres:** 

1.000

<u>Casetype</u> <u>Case Disp</u> 14 0070N 0040W <u>Sect</u> <u>Sur Typ</u> <u>Sur Num</u> <u>Suff</u>