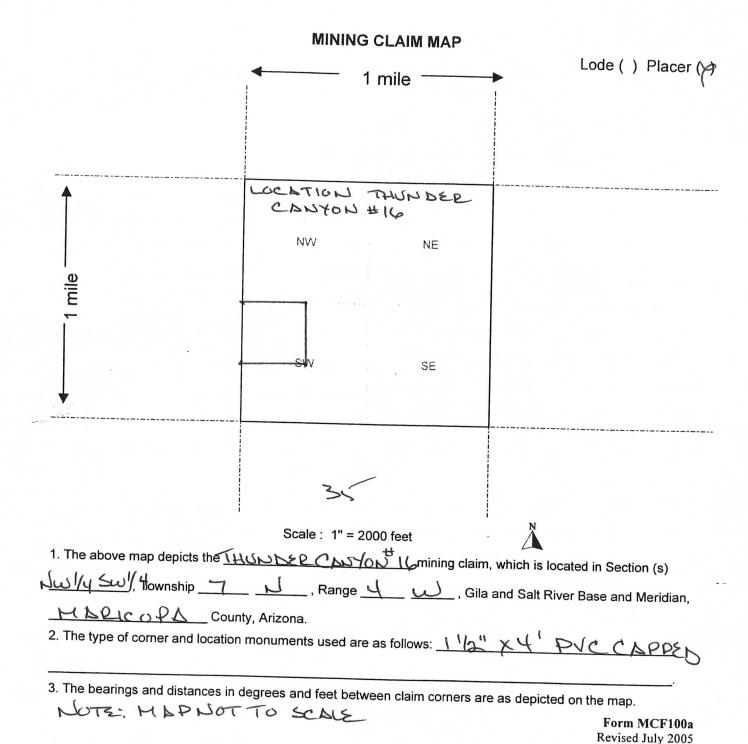

|                      | )          |          | ·                     |
| LOCATOR (s) Var Q 1 111 0 1                                                                                                                          | F 1 , 200            |            |          |                       |
| Tyler C. Fillmore                                                                                                                                    |                      | R          |          | MCF102<br>July 2005   |
| This form is available from the Arizona Department of Mines &                                                                                        | & Mineral Resoure    |            |          | •                     |



This form is available from the Arizona Department of Mines & Mineral Resources and may be reproduced.



## DEPARTMENT OF INTERIOR BUREAU OF LAND MANAGEMENT

**RUN DATE:** 

10/09/2007 Page 1 of 1

Input Parameters for Geographic Report with Land

System Id = CR

Admin State = AZ

Geo State =

Casetype Begins With

Case Disp Txt = AUTHORIZED, CANCELLED, EXPIRED, PENDING, REJECTED, RELINQUISHED, VOID, WITHDRAWN

Mer Twp Rng =

Section =

Mtrs = 14 0070N 0040W 026

Commodity =

Commodity Txt =

Pending Org =

Pend Org Decode =

Total Rows Returned:

2

RUN TIME: 03:11 PM

Adm State: AZ

UNITED STATES DEPARTMENT OF INTERIOR
BUREAU OF LAND MANAGEMENT
GEOGRAPHIC REPORT WITH LAND
Sorted by Serial Number

RUN DATE: 09/24/2007

Page 1 of 1

Serial Number:

AZA 031568

**Total Case Acres:** 

1.